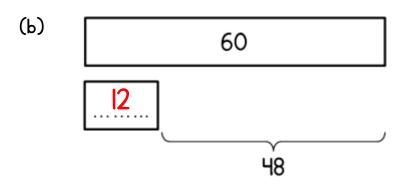

## Bar Models 2

Name: \_\_\_\_\_\_

| Work out the missing values.

The bar model shows information about children in a class.

Complete the following sentences

There are ..... boys in the class.

There are ..... girls in the class.

There are 8 ..... boys in the class than girls.

There are 8 .fewer girls in the class than boys.

There are ...... children in the class.

3 Sarah has 15 more flowers than Katya.

Show this on the diagram.

| Sarah |            |
|-------|------------|
| Katya |            |
|       | <b>I</b> 5 |