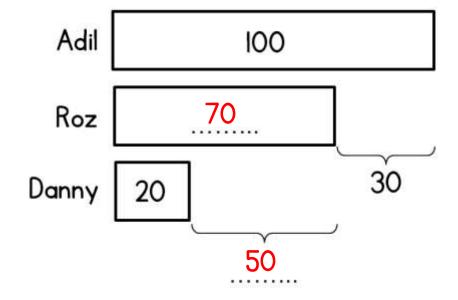

Rory bakes 24 buns.

His Mum bakes 10 fewer buns.

Complete the diagram.

5 Adil, Roz and Danny have some bricks.

Complete the missing values.

Complete the following sentences

Adil has 100 bricks.

Roz has 30 fewer. bricks than Adil.

Roz has ....... more bricks than Danny.

Adil has ..... bricks than Danny