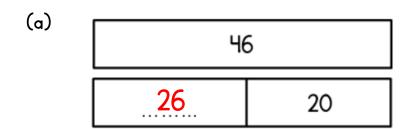

## Bar Models 2

Name: \_\_\_\_\_\_

| Work out the missing values.

The bar model shows information about children in a class.

Complete the following sentences

There are ..... boys in the class.

There are ..... girls in the class.

There are 8 ..... boys in the class than girls.

There are 8 .fewer girls in the class than boys.

There are ...... children in the class.

3 Sarah has 15 more flowers than Katya.

Show this on the diagram.

| Sarah |            |
|-------|------------|
| Katya |            |
|       | <b>I</b> 5 |