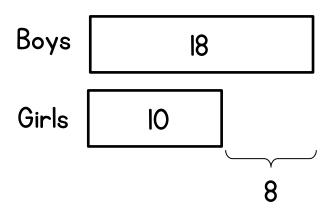

## Bar Models 2

Name: \_\_\_\_\_\_

| Work out the missing values.

The bar model shows information about children in a class.

Complete the following sentences

There are ..... boys in the class.

There are ..... girls in the class.

There are 8 ..... boys in the class than girls.

There are 8 .fewer girls in the class than boys.

There are ...... children in the class.

3 Sarah has 15 more flowers than Katya.

Show this on the diagram.

| Sarah |            |
|-------|------------|
| Katya |            |
|       | <b>I</b> 5 |