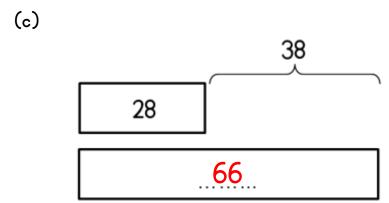

## Bar Models 2

Name: \_\_\_\_\_\_

| Work out the missing values.

The bar model shows information about children in a class.

Complete the following sentences

There are ..... boys in the class.

There are ..... girls in the class.

There are 8 ..... boys in the class than girls.

There are 8 .fewer girls in the class than boys.

There are ...... children in the class.

3 Sarah has 15 more flowers than Katya.

Show this on the diagram.

| Sarah |            |
|-------|------------|
| Katya |            |
|       | <b>I</b> 5 |