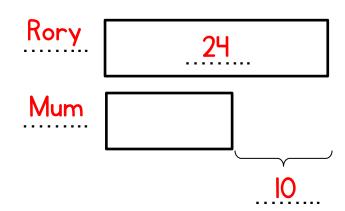

Rory bakes 24 buns.

His Mum bakes 10 fewer buns.

Complete the diagram.

5 Adil, Roz and Danny have some bricks.

Complete the missing values.

Complete the following sentences

Adil has 100 bricks.

Roz has 30 fewer. bricks than Adil.